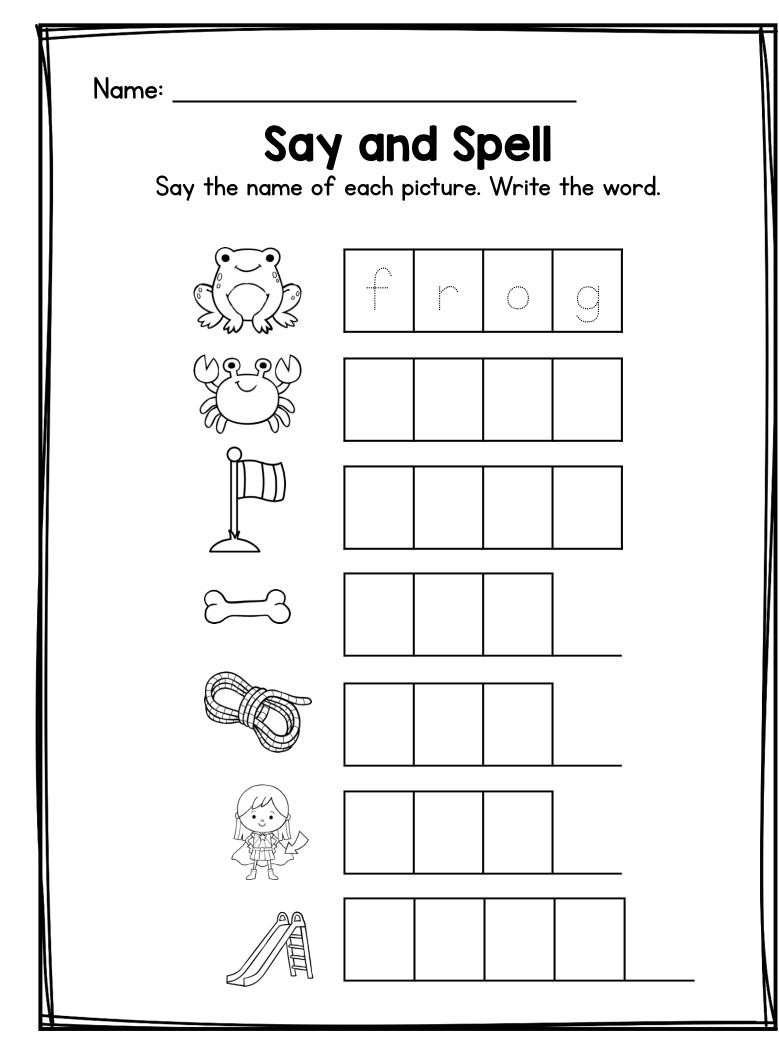

Learning At The Primary Pond, permission to email file or post securely is granted

| Name:                                                                                                              |                              |
|--------------------------------------------------------------------------------------------------------------------|------------------------------|
| <b>Alphabetical</b><br>Write these words in alphabetical order. For<br>a sticky note. Have a family member hide th | more fun, write each word on |
| them and read the                                                                                                  |                              |
|