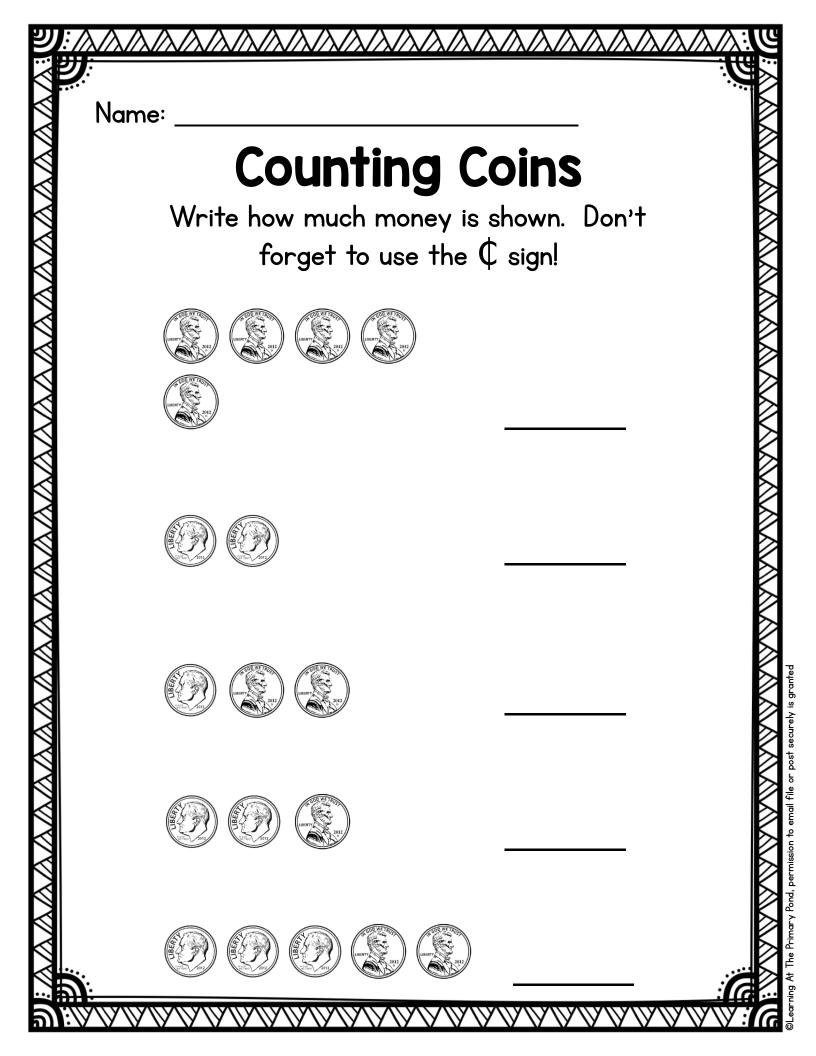

| 3               | + 2 =           | I + 6 =         | 8      |  |  |  |  |
| 4<br>4<br>4<br>4<br>4<br>4<br>4<br>4<br>4<br>4<br>4<br>4<br>4<br>4<br>4<br>4<br>4<br>4<br>4 | 6               | + 2 =           | 0 + 4 =         | e<br>X |  |  |  |  |
| 2<br>3<br>5<br>5<br>5<br>5                                                                  | ן<br><u>+ 9</u> | 2<br><u>+ 5</u> | 3<br><u>+ 3</u> |        |  |  |  |  |
| 3<br><u>+ 6</u>                                                                             | 6<br><u>+ 4</u> | ן<br><u>+ 3</u> | 2<br><u>+ 2</u> |        |  |  |  |  |
|                                                                                             |                 |                 |                 |        |  |  |  |  |



## **Spring Word Problems**

Solve each problem. Show your work.

There were 3 red birds, 2 blue birds, and 4 brown birds. How many birds were there in all? There were I4 worms sitting on the sidewalk. Then, 8 worms wiggled away. How many worms are left?

Kim planted 16 seeds. Billy planted 12 seeds. How many fewer seeds did Billy plant than Kim? There were 12 kids flying kites at the park. Then, 3 more kids came. Later, 5 kids left. How many kids are still flying kites?