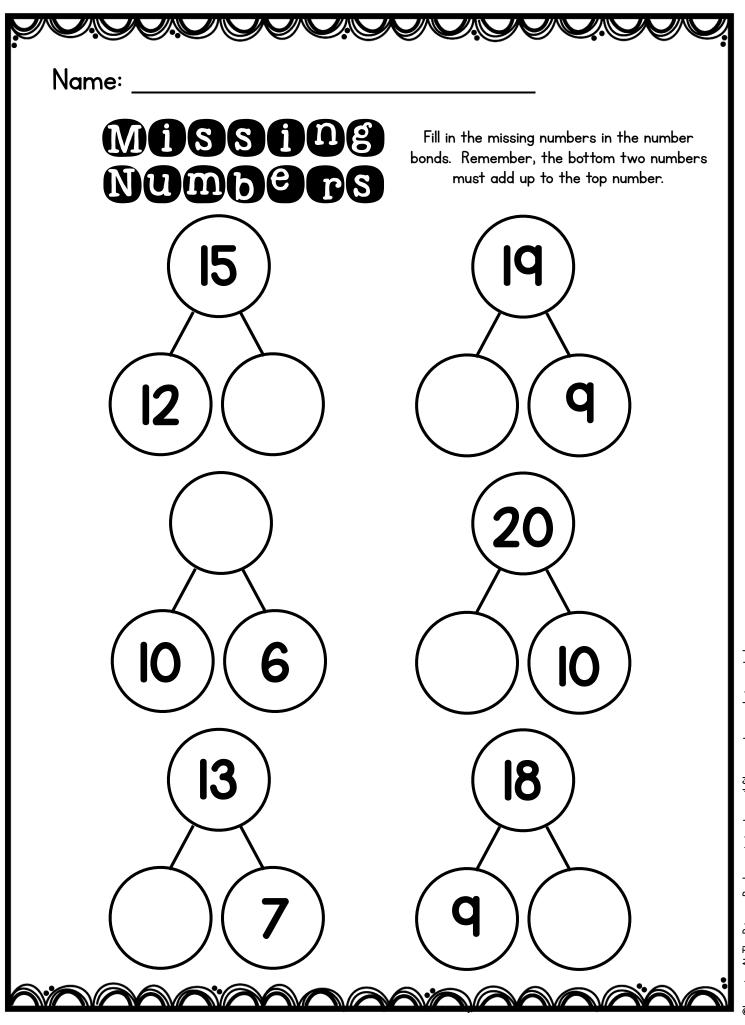

li<br>the >, <, or |         |                                       |
| <b>\$</b>     | 17 🔲 25  |                        | 21 🛄 21 | ·                                     |
| <b>₹</b>      | 35 🗌 53  |                        | 19 🗌 9  | <b>₹</b>                              |
| <b>X</b>      | 40 🗌 45  |                        | 26 🗌 32 |                                       |
|               | 47 🔲 74  |                        | 73 🗌 69 | entry is granted                      |
| <b>≹</b>      | чI 🗌 чз  |                        | 33 🗌 36 |                                       |
| <b>K</b>      | 27 🗌 24  |                        | 32 🗌 23 | ing At The Primary Pond, permission f |
| ŀ. <b>VWV</b> | <b>→</b> |                        |         |                                       |



| Name: Addition Practice                                                                     |                 |                 |                 |        |  |  |  |  |
|---------------------------------------------------------------------------------------------|-----------------|-----------------|-----------------|--------|--|--|--|--|
| 5 + I =                                                                                     | 2               | + 8 =           | 4 + 3 =         |        |  |  |  |  |
| 2 + 8 =                                                                                     | q               | + () =          | 3 + 6 =         |        |  |  |  |  |
| 2+7=                                                                                        | 3               |