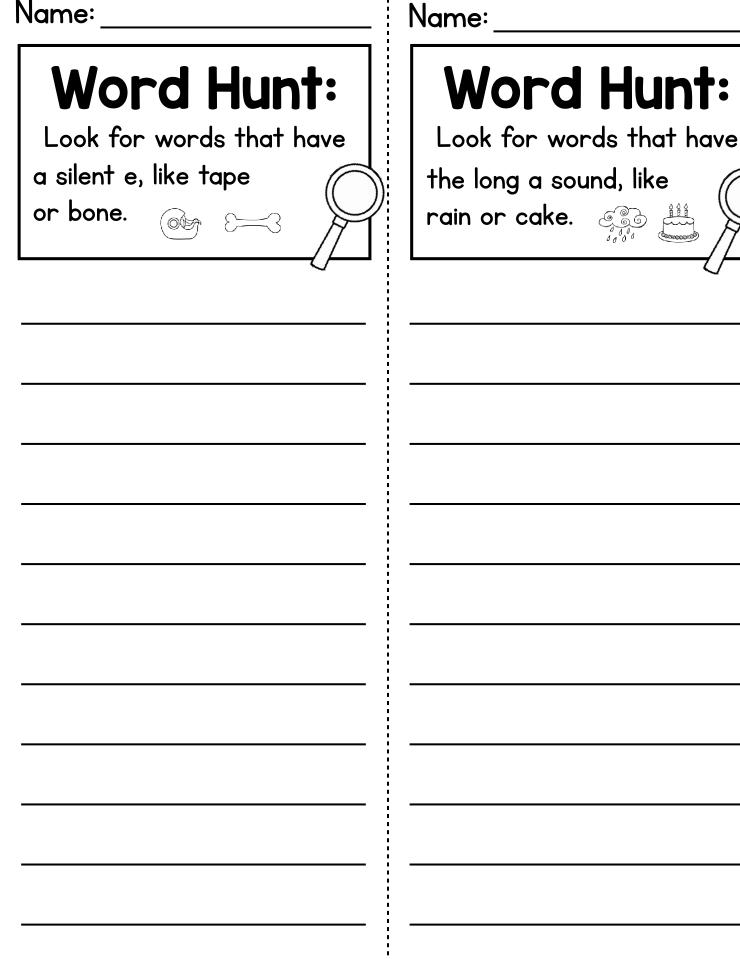

|  |  |  |  |
|                                                                                  |                                                    |  |  |  |  |
|                                                                                  |                                                    |  |  |  |  |
|                                                                                  |                                                    |  |  |  |  |
|                                                                                  |                                                    |  |  |  |  |
|                                                                                  |                                                    |  |  |  |  |

## Name:



| J - VVVV      |          |                        |         | ·····                                 |
|---------------|----------|------------------------|---------|---------------------------------------|
| Name:         |          |                        |         | ₹                                     |
|               |          | equali<br>the >, <, or |         |                                       |
| <b>\$</b>     | 17 🔲 25  |                        | 21 🛄 21 | ·                                     |
| <b>₹</b>      | 35 🗌 53  |                        | 19 🗌 9  | <b>₹</b>                              |
| <b>X</b>      | 40 🗌 45  |                        | 26 🗌 32 |                                       |
|               | 47 🔲 74  |                        | 73 🗌 69 | entry